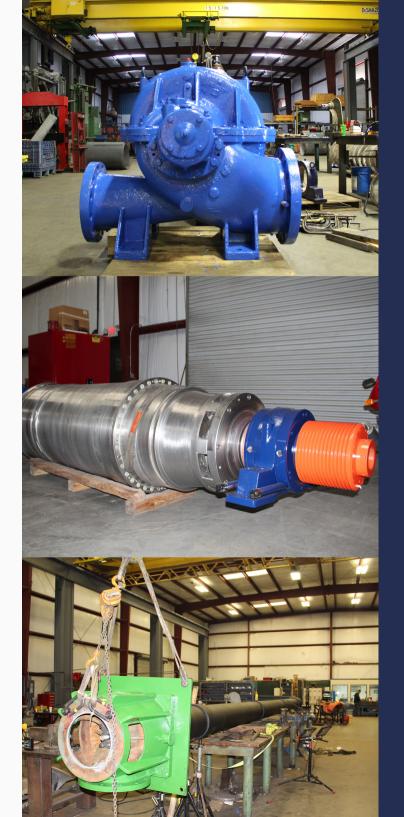

# COMPLETE CENTRIFUGE & PUMP SERVICE

# ROTATING EQUIPMENT SPECIALISTS

- Vertical Turbine Pumps
- Centrifugal Pumps
- Vacuum Pumps
- Aerator Rotors
- Gear Boxes
- On-site Repairs
- Fabrications
- Field Machining
- Reverse Engineering

#### **EQUIPMENT**

- Full service machine shop
- Balancing capacities to 50,000 lbs blowers
- Vertical milling capabilities to 72"
- Welding mig/tig/sick on all materials